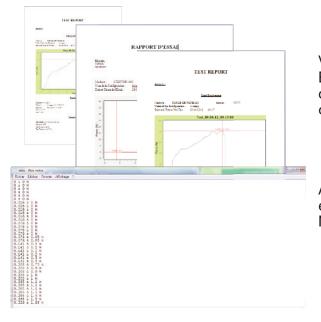

## **Configuration Interface**

With <u>Caligraph</u> software you can create multiples setup for all your tests. So you can configure your entire test and recall them on demand. For example you can program a break test and a peeling test accordingly to your test equipment. The setup interface is protected by a login and password.