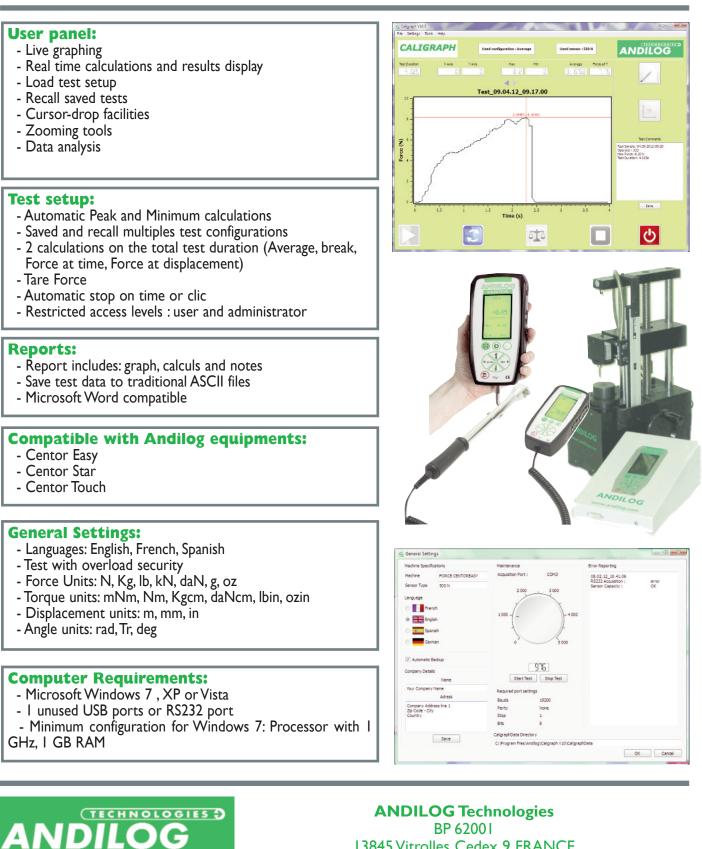

## CALIGRAPH Acquisition and Reporting

Our <u>Caligraph</u> Software is the perfect extension of our Centor Series. This new easy to use and intuitive software is designed to help you to:

- Plot your graph
- Analyze your test data
- Perform automatic calculations
- Save your test data
- Edit your tests reports

ANDILOG

Incorporated with the latest technologies, <u>Caligraph</u> has all the features you need to evaluate the quality of your samples: break test, peak results, minimum, average, reports.

Caligraph is a versatile software, it can be used with any type of

Andilog instrument and perform the acquisition of:

- Force vs time.
- Force vs displacement
- Torque vs time
- Torque vs angle

You can create and save multiples test configurations for all your different type of tests and equipments. All the data can be stored and recalled from your computer.

### **User interface**

| tier Paramétres C     | Dutils                              |                                           |                            |
|-----------------------|-------------------------------------|-------------------------------------------|----------------------------|
| Configuration utilisé | e : elongation                      | Capteur utilisé : 500 N                   | ANDILOG                    |
|                       | •                                   | •                                         | Commentaires Essai         |
| 40                    | Essal_26.0                          | 5.12_18.16.51                             | Durée Essai Vitesse        |
| 35 -                  |                                     | portion                                   | 1121 D                     |
| 25                    | CALIGRAPH                           | Active configuration : Average Sessor Cap |                            |
| 15                    | Test Duration X Axis<br>4,025 4,025 |                                           | rage Fore alT<br>5168 1.75 |
| 5                     | 10 -                                | Acquisition                               |                            |
| -5 -2                 |                                     | 2.240 + 552                               | Text Connecto              |
|                       |                                     | 1 1,5 2 2,5 3<br>Time (s)                 | 3,5 4                      |
|                       |                                     | 🔁 🕂                                       | □                          |

<u>Caligraph</u> interface is designed to be easy to use and simple, and it includes all the features required for your tests. The measurement screen is intuitive thanks to its icons and a simple layout. It means that operators quickly become oriented, reducing familiarization time.

The user interface includes all elements required for test acquisistion:

- Start your test
- Live graphing
- Real Time calculations and results display
- Tare
- Cursor-drop facilities and zoom tool
- Comments area

### Reporting

With <u>Caligraph</u> software edit your report at the end of your test. Each report includes the graph of your test, results (max, min, calculation...), the type of equipment used and your personal recorded notes. Reports are compatibles with Microsoft Word.

## **Configuration Interface**

With <u>Caligraph</u> software you can create multiples setup for all your tests. So you can configure your entire test and recall them on demand. For example you can program a break test and a peeling test accordingly to your test equipment. The setup interface is protected by a login and password.