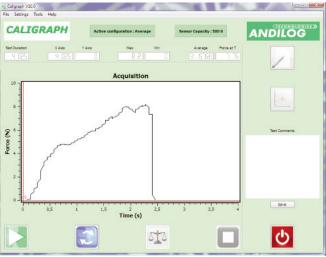

### Reporting

With <u>Caligraph</u> software edit your report at the end of your test. Each report includes the graph of your test, results (max, min, calculation...), the type of equipment used and your personal recorded notes. Reports are compatibles with Microsoft Word.

Additionally results can be exported to traditional ASCII files for easy import into your own statistical software or analyze to a Microsoft Excel worksheet.