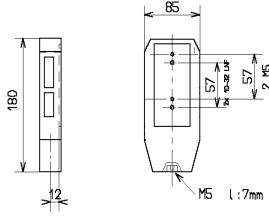

## Technical features:

- Resolution 1/10,000, (5-digits)
- Accuracy: 0.1 %
- Data Capture Rate: 1,000 hertz
- Large back-lighted graphic screen
- Peak calculations
- Simultaneous display of current and peak values
- Memory for 100 measures
- RS232 transfer of last 100 measures
- Bargraph value display
- Average force, deviation
- Selectable measurement units: N, daN, gf, Kgf, lb, oz, kN
- Low battery warning
- Configuration stored in non-volatile memory
- 8 hours of operation without recharging thanks to its "automatic shutoff " and "sleep" modes
- Settable tolerance ranges with opening of external contact
- Recall of last calibration date
- Steel casing with rubberised protection
- Includes carrying case with accessories and charger
- M-5 threaded fixing holes for stand mounting
- RS232, Digimatic and Analogic outputs